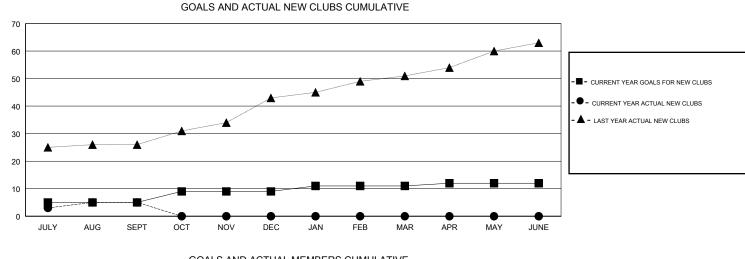

## SWADESH RANJAN SAHA GMT:

| GMT: SWADE            | ESH RANJAN SAHA |           | LOCAT         | INDIA                 |                           |                         | GMT CA                                             |
|-----------------------|-----------------|-----------|---------------|-----------------------|---------------------------|-------------------------|----------------------------------------------------|
| Clubs                 |                 |           |               | Members               |                           |                         |                                                    |
| RESULTS FOR 2018-2019 |                 |           |               | RESULTS FOR 2018-2019 |                           |                         |                                                    |
| QUARTER               | NEW CLUB GOAL   | NEW CLUBS | DROPPED CLUBS | QUARTER               | MEMBER GROWTH NET<br>GOAL | MEMBER GROWTH<br>ACTUAL | DROPPED<br>MEMBERS ACTUAL<br>(including transfers) |
| JULY/AUG/SEPT         | 5               | 5         | 3             | JULY/AUG/SEPT         | 145                       | 172                     | 494                                                |
| OCT/NOV/DEC           | 4               | 0         | 0             | OCT/NOV/DEC           | 150                       | 0                       | 0                                                  |
| JAN/FEB/MAR           | 2               | 0         | 0             | JAN/FEB/MAR           | 100                       | 0                       | 0                                                  |
| APR/MAY/JUNE          | 1               | 0         | 0             | APR/MAY/JUNE          | 75                        | 0                       | 0                                                  |